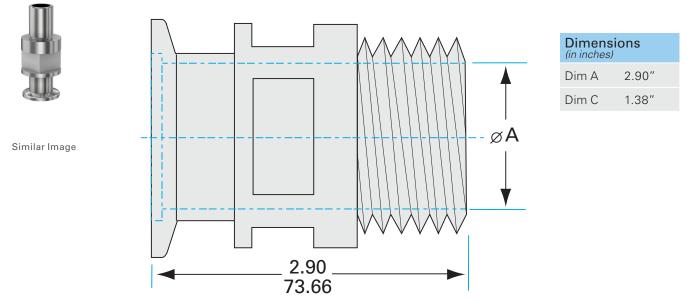

#### AN-NW-40-1397

| Parameters        | Specifications                     |
|-------------------|------------------------------------|
| Flange Size       | DN 40 ISO-KF                       |
| Adapter Type      | Welch Pump Adapter                 |
| Fitting           | 1.75-20 Thread                     |
| Flange Material   | 304 stainless                      |
| Fitting Material  | 304 stainless                      |
| Length            | 2.90"                              |
| Vacuum Range      | 1 · 10 <sup>-8</sup> mbar to 1 bar |
| Temperature Range | -20 °C to 150 °C                   |
| Weight            | 1.5 lbs                            |