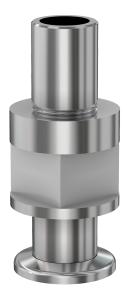

# **ISO-KF welch pump adapter** DN 40 ISO-KF to 1.75"-20 welch pump adapter

Part number: AN-NW-40-1397

### **ISO-KF welch pump adapter** DN 40 ISO-KF to 1.75"-20 welch pump adapter

- Enables easy joining of two different flanges or fittings
- Most popular types & combinations listed
- Contact us at 800-824-4166 if you can't find exactly what you need

#### AN-NW-40-1397

| Parameters        | Specifications                     |
|-------------------|------------------------------------|
| Flange Size       | DN 40 ISO-KF                       |
| Adapter Type      | Welch Pump Adapter                 |
| Fitting           | 1.75-20 Thread                     |
| Flange Material   | 304 stainless                      |
| Fitting Material  | 304 stainless                      |
| Length            | 2.90"                              |
| Vacuum Range      | 1 · 10 <sup>-8</sup> mbar to 1 bar |
| Temperature Range | -20 °C to 150 °C                   |
| Weight            | 1.5 lbs                            |